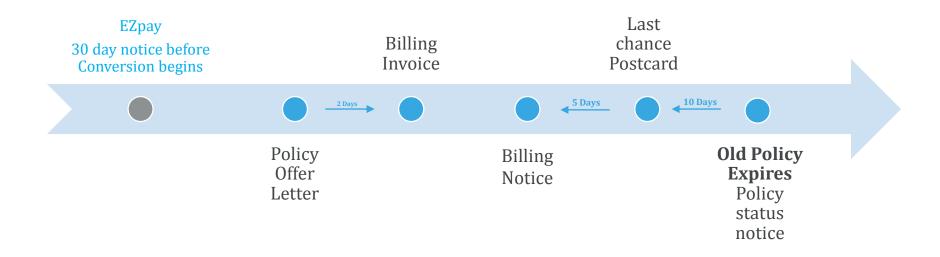

Underwritten by: American Modern Property and Casualty Insurance Company

CALIFORNIA CONVERSION TEST 7078 HOGAN DR **SACRAMENTO CA 95822-4302** 

May 17, 2019 **Expiring policy number:** 077-004-4778844 Insurer: American Modern Insurance Company

**Expiration date:** June 15, 2019

Replacement policy offer number: 400015552 Coverage start date: June 15, 2019

#### What's happening?

Simply put, instead of a renewal notice, you are receiving this offer for a new policy from American Modern P&C, an affiliate of your current insurer, as a replacement for your current policy. The replacement policy will be comparable to your current policy. Because of this change, your current policy number 077-004-4778844 will not renew.

This change requires that you activate the new replacement policy. Please note that if you do not activate the replacement policy by June 15, 2019, your current policy will expire and you will be without coverage.

#### 1. Review your replacement policy offer.

Enclosed is an "Important Notice" that describes the coverage differences. Please review it to make sure the replacement policy offer meets your insurance needs.

2. Locate your policy number and activation code below.

Policy Number: 400015552

Activation Code: 1000-0193

3. Go to www.amig.com/mypolicy to activate your policy.

Enter your policy number and activation code and follow the prompts to activate your replacement policy. Choose EZPay to automate your payments and you'll enjoy the flexibility of choosing your payment frequency and due date.

#### IL-CW-COF-INV1 01-19

(Note: You may also activate your policy by mailing us a check or via credit card over the phone at 800-543-2644.)

If you need help, please call us at 800-543-2644.

Thank you for choosing us for your insurance coverage.

#### \*\* NON-RENEWAL NOTICE \*\* Your Authorized Agent: (513) 947-5576

TESTING FOR ATLAS INC - #999006 MIDLAND AMELIA OH 45102-2608 Underwritten by: American Modern Insurance Company

| Date Prepared: | May 17, 2019          |
|----------------|-----------------------|
| Policy Type:   | Manufactured Home     |
| Policy Number: | 077-004-4778844       |
| Agent Name:    | TESTING FOR ATLAS INC |

#### **Important Information for CALIFORNIA CONVERSION TES**

We will not renew this policy when it expires. Your insurance will cease on the Expiration Date shown above. The reason for nonrenewal is: This insurance product is no longer being offered by this company in your state.