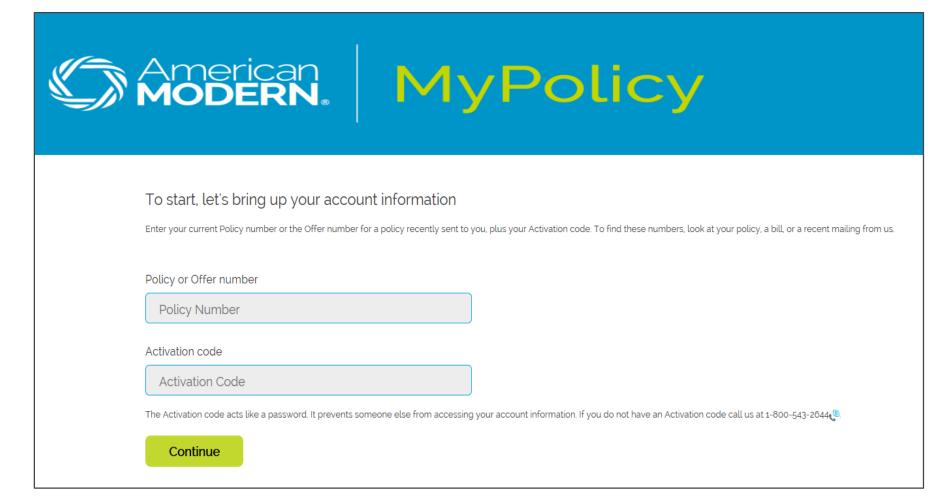

## Activate your replacement policy.

Enter your policy number and activation code and follow the prompts to activate your replacement policy. A payment may be required at this time.

2. Locate your policy number and activation code below.

Policy Number: 400015552

Activation Code: 1000-0193

3. Go to www.amig.com/mypolicy to activate your policy.

Enter your policy number and activation code and follow the prompts to activate your replacement policy. Choose EZPay to automate your payments and you'll enjoy the flexibility of choosing your payment frequency and due date.

## Activate your replacement policy today.

**EASY AS 1-2-3!** 

Locate your policy number and activation code on the most recent bill or special mailing you recently received. If you do not have one, please call 800-543-2644.

Go to amig.com/mypolicy

Activate your replacement policy. Enter your policy number and activation code and follow the prompts to activate your replacement policy. A payment may be required at this time. Plus, you'll be given the opportunity to sign up for EZPay automatic payments.