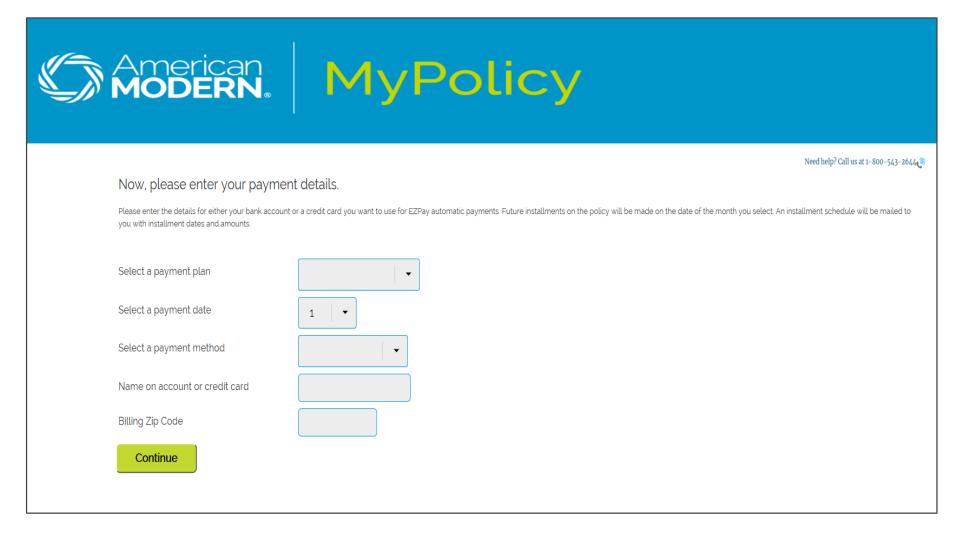

#### Why sign up for EZPay automatic payments?

That's easy! You'll save time, hassle and clutter in your mailbox. You can even choose a payment date and frequency that works for you. Signing up is quick and easy. Simply login to **amig.com/mypolicy** and follow the prompts.

2. Locate your policy number and activation code below.

Policy Number: 400015552

Activation Code: 1000-0193

3. Go to www.amig.com/mypolicy to activate your policy.

Enter your policy number and activation code and follow the prompts to activate your replacement policy. Choose EZPay to automate your payments and you'll enjoy the flexibility of choosing your payment frequency and due date.

#### Why sign up for EZPay automatic payments?

That's easy! You'll save time, hassle and clutter in your mailbox. You can even choose a payment date and frequency that works for you. Signing up is quick and easy.

Simply login to amig.com/mypolicy and follow the prompts.

If you need help or have questions, please call us at 800-541-5150.